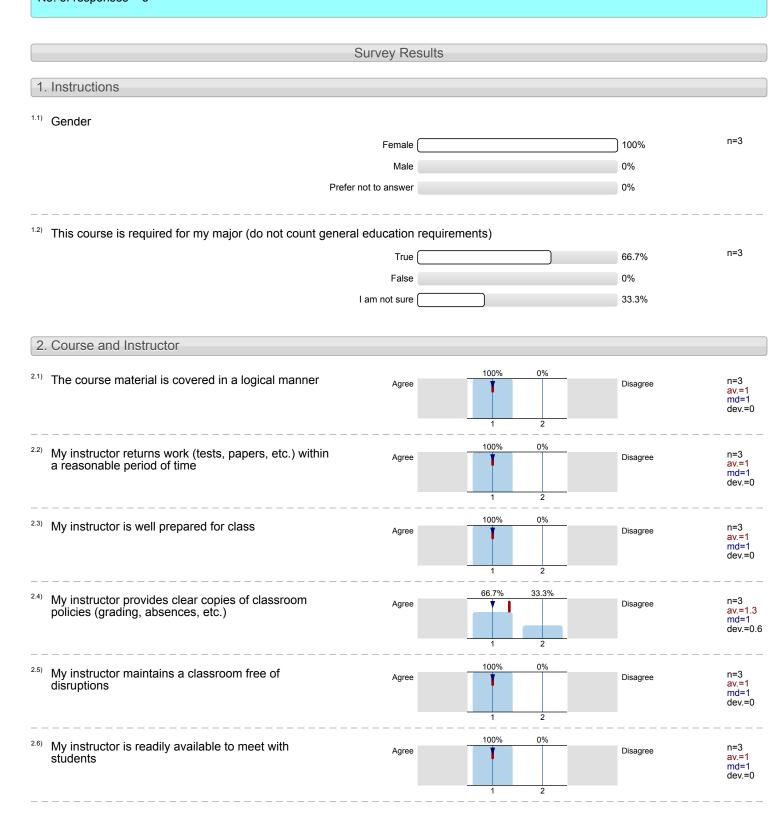

## Samson Largo 2022 Spring - 212S INDUSTRIAL HYGIENE APPLICATIONS (EPCT2431 51212S) INDUSTRIAL HYGIENE APPLICATIONS (EPCT2431 51212S) No. of responses = 3

| 3. Overall Evaluation                                                                                                                    |            |                                                                                                                                                                                                                                                                                                                                                                                                                                                                                                                                                                                                                                                                                                                                                                                                                                                                                                                                                                                                                                                                                                     |            |                                     |
|------------------------------------------------------------------------------------------------------------------------------------------|------------|-----------------------------------------------------------------------------------------------------------------------------------------------------------------------------------------------------------------------------------------------------------------------------------------------------------------------------------------------------------------------------------------------------------------------------------------------------------------------------------------------------------------------------------------------------------------------------------------------------------------------------------------------------------------------------------------------------------------------------------------------------------------------------------------------------------------------------------------------------------------------------------------------------------------------------------------------------------------------------------------------------------------------------------------------------------------------------------------------------|------------|-------------------------------------|
| <sup>3.1)</sup> To what extent did this course meet your needs and expectations?                                                         | Not at all | 0% 0% 0% 0% 0% 0% 0% 33.3%66.7%<br>2 3 4 5 6 7 8 9 10                                                                                                                                                                                                                                                                                                                                                                                                                                                                                                                                                                                                                                                                                                                                                                                                                                                                                                                                                                                                                                               | Completely | n=3<br>av.=9.7<br>md=10<br>dev.=0.6 |
| <sup>3.2)</sup> What was the overall quality of this course?                                                                             | Terrible   | 0%         0%         0%         0%         0%         0%         0%         0%         33.3%         66.7%           1         1         1         1         1         1         1         1         1         1         1         1         1         1         1         1         1         1         1         1         1         1         1         1         1         1         1         1         1         1         1         1         1         1         1         1         1         1         1         1         1         1         1         1         1         1         1         1         1         1         1         1         1         1         1         1         1         1         1         1         1         1         1         1         1         1         1         1         1         1         1         1         1         1         1         1         1         1         1         1         1         1         1         1         1         1         1         1         1         1         1         1         1         1         1 | Excellent  | n=3<br>av.=9.7<br>md=10<br>dev.=0.6 |
| 4. Lab Evaluation                                                                                                                        |            |                                                                                                                                                                                                                                                                                                                                                                                                                                                                                                                                                                                                                                                                                                                                                                                                                                                                                                                                                                                                                                                                                                     |            |                                     |
| 4.1) My instructor remains in the lab throughout my scheduled lab class                                                                  | Agree      |                                                                                                                                                                                                                                                                                                                                                                                                                                                                                                                                                                                                                                                                                                                                                                                                                                                                                                                                                                                                                                                                                                     | Disagree   | n=3<br>av.=1<br>md=1<br>dev.=0      |
| <ul> <li><sup>4.2)</sup> My instructor gives me appropriate guidance to learn<br/>how to complete my lab assignment on my own</li> </ul> | Agree      |                                                                                                                                                                                                                                                                                                                                                                                                                                                                                                                                                                                                                                                                                                                                                                                                                                                                                                                                                                                                                                                                                                     | Disagree   | n=3<br>av.=1<br>md=1<br>dev.=0      |
| <sup>4.3)</sup> My instructor provides safety information as needed<br>and ensures compliance during lab                                 | Agree      | 100% 0%                                                                                                                                                                                                                                                                                                                                                                                                                                                                                                                                                                                                                                                                                                                                                                                                                                                                                                                                                                                                                                                                                             | Disagree   | n=3<br>av.=1<br>md=1<br>dev.=0      |
| <ul> <li><sup>4.4)</sup> My instructor makes clear the relationship of lab<br/>exercises to lecture and text materials</li> </ul>        | Agree      |                                                                                                                                                                                                                                                                                                                                                                                                                                                                                                                                                                                                                                                                                                                                                                                                                                                                                                                                                                                                                                                                                                     | Disagree   | n=3<br>av.=1<br>md=1<br>dev.=0      |