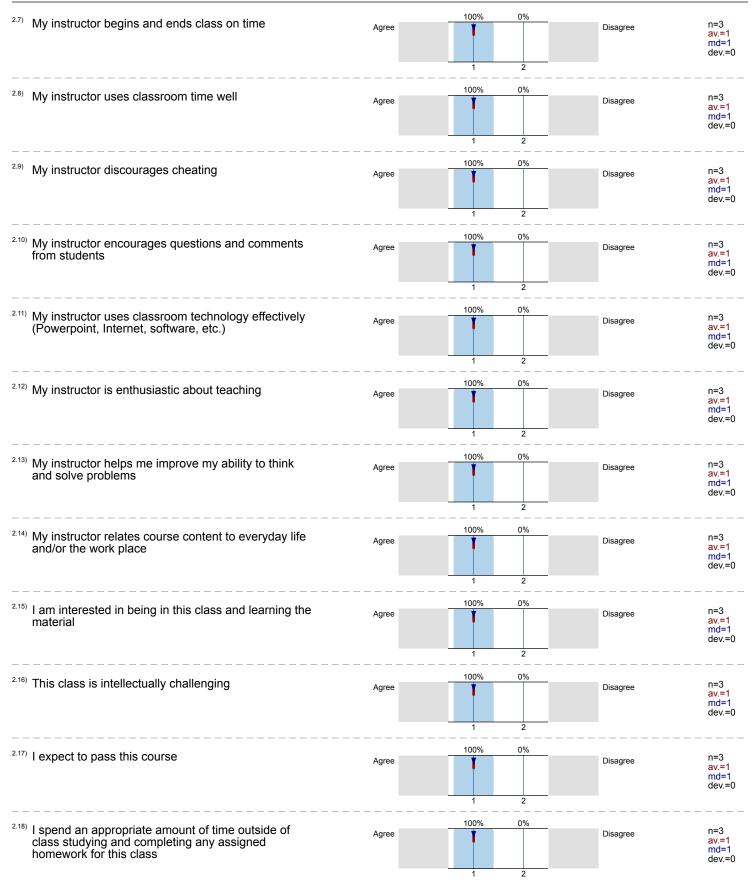

## Samson Largo 2022 Spring - 212S INDUSTRIAL HYGIENE APPLICATIONS (EPCT2431 51212S) INDUSTRIAL HYGIENE APPLICATIONS (EPCT2431 51212S) No. of responses = 3

| 3. Overall Evaluation                                                                                                                    |            |                                                                                                                                                                                                                                                                                                                                                                                                                                                                                                                                                                                                                                                                                                                                                                                                                                                                                                                                                                                                                                                                                                     |            |                                     |
|------------------------------------------------------------------------------------------------------------------------------------------|------------|-----------------------------------------------------------------------------------------------------------------------------------------------------------------------------------------------------------------------------------------------------------------------------------------------------------------------------------------------------------------------------------------------------------------------------------------------------------------------------------------------------------------------------------------------------------------------------------------------------------------------------------------------------------------------------------------------------------------------------------------------------------------------------------------------------------------------------------------------------------------------------------------------------------------------------------------------------------------------------------------------------------------------------------------------------------------------------------------------------|------------|-------------------------------------|
| <sup>3.1)</sup> To what extent did this course meet your needs and expectations?                                                         | Not at all | 0% 0% 0% 0% 0% 0% 0% 33.3%66.7%<br>2 3 4 5 6 7 8 9 10                                                                                                                                                                                                                                                                                                                                                                                                                                                                                                                                                                                                                                                                                                                                                                                                                                                                                                                                                                                                                                               | Completely | n=3<br>av.=9.7<br>md=10<br>dev.=0.6 |
| <sup>3.2)</sup> What was the overall quality of this course?                                                                             | Terrible   | 0%         0%         0%         0%         0%         0%         0%         0%         33.3%         66.7%           1         1         1         1         1         1         1         1         1         1         1         1         1         1         1         1         1         1         1         1         1         1         1         1         1         1         1         1         1         1         1         1         1         1         1         1         1         1         1         1         1         1         1         1         1         1         1         1         1         1         1         1         1         1         1         1         1         1         1         1         1         1         1         1         1         1         1         1         1         1         1         1         1         1         1         1         1         1         1         1         1         1         1         1         1         1         1         1         1         1         1         1         1         1         1 | Excellent  | n=3<br>av.=9.7<br>md=10<br>dev.=0.6 |
| 4. Lab Evaluation                                                                                                                        |            |                                                                                                                                                                                                                                                                                                                                                                                                                                                                                                                                                                                                                                                                                                                                                                                                                                                                                                                                                                                                                                                                                                     |            |                                     |
| 4.1) My instructor remains in the lab throughout my scheduled lab class                                                                  | Agree      |                                                                                                                                                                                                                                                                                                                                                                                                                                                                                                                                                                                                                                                                                                                                                                                                                                                                                                                                                                                                                                                                                                     | Disagree   | n=3<br>av.=1<br>md=1<br>dev.=0      |
| <ul> <li><sup>4.2)</sup> My instructor gives me appropriate guidance to learn<br/>how to complete my lab assignment on my own</li> </ul> | Agree      |                                                                                                                                                                                                                                                                                                                                                                                                                                                                                                                                                                                                                                                                                                                                                                                                                                                                                                                                                                                                                                                                                                     | Disagree   | n=3<br>av.=1<br>md=1<br>dev.=0      |
| <sup>4.3)</sup> My instructor provides safety information as needed<br>and ensures compliance during lab                                 | Agree      | 100% 0%                                                                                                                                                                                                                                                                                                                                                                                                                                                                                                                                                                                                                                                                                                                                                                                                                                                                                                                                                                                                                                                                                             | Disagree   | n=3<br>av.=1<br>md=1<br>dev.=0      |
| <ul> <li><sup>4.4)</sup> My instructor makes clear the relationship of lab<br/>exercises to lecture and text materials</li> </ul>        | Agree      |                                                                                                                                                                                                                                                                                                                                                                                                                                                                                                                                                                                                                                                                                                                                                                                                                                                                                                                                                                                                                                                                                                     | Disagree   | n=3<br>av.=1<br>md=1<br>dev.=0      |